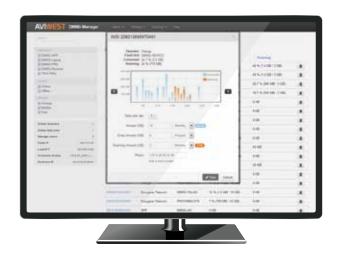

#### STATISTICS

Track the SIM cards data consumption statistics and generate reports.