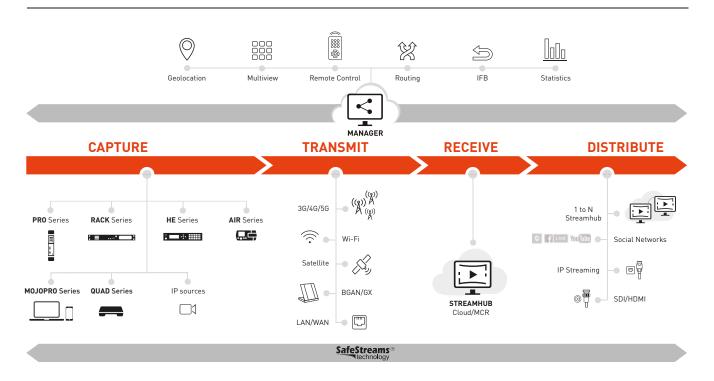

## SYSTEM OVERVIEW

## ADVANCED NETWORK MANAGEMENT SYSTEM

The MANAGER is a powerful application that enables broadcasters and video professionals to monitor and manage an entire DMNG live video contribution system including AVIWEST transmitters and encoders, smartphones using the MOJOPRO, and STREAMHUB transceivers, as well as third parties equipment.