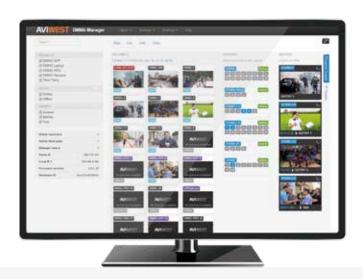

The MANAGER transforms remote live video production and news gathering by enabling an operator to manage and control a large amount of devices through the intuitive web-based user interface of a single tool.

#### MULTI-VIEW

Monitor the live video feeds coming in from the field units through a grid of video thumbnails.

#### ROUTING

Route by simple drag-and-drops or defined rules live streams and video files to dedicated receivers and increase system operational efficiency.