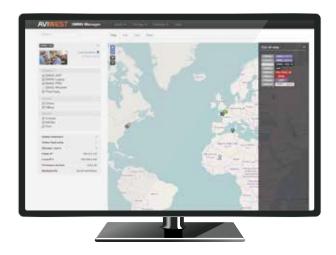

#### GEOLOCATION

Identify the exact location on a world map of every field unit for better management and easy troubleshooting.